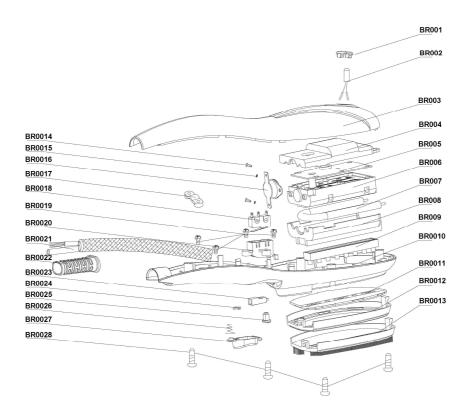

## **TEXI BRUSH**

| Code   | Quant. | Name                          | Code   | Quant. | Name                 |
|--------|--------|-------------------------------|--------|--------|----------------------|
| BR001  | 1      | Indicator light cover         | BR0015 | 2      | M3 cushion           |
| BR002  | 1      | Indicator light               | BR0016 | 1      | Thermostat           |
| BR003  | 1      | Top cover of steam brush      | BR0017 | 1      | Line ball set        |
| BR004  | 1      | Top cover of heating element  | BR0018 | 1      | Switch               |
| BR005  | 1      | Heating element board         | BR0019 | 4      | Screw ST3x10         |
| BR006  | 1      | Heating element               | BR0020 | 1      | Switch rest          |
| BR007  | 1      | Heating pipe                  | BR0021 | 1      | Monotube             |
| BR008  | 1      | Base cover of heating element | BR0022 | 1      | Line protection tube |
| BR009  | 1      | Cushion of heating element    | BR0023 | 1      | Lock                 |
| BR0010 | 1      | Buttom cover of steam brush   | BR0024 | 1      | M2 spring            |
| BR0011 | 1      | Boiloff cover                 | BR0025 | 1      | Pushi in pole        |
| BR0012 | 1      | Base plate                    | BR0026 | 1      | M4 spring            |
| BR0013 | 1      | Steam brush                   | BR0027 | 1      | Button               |
| BR0014 | 2      | Screw ST3*6                   | BR0028 | 4      | Screw ST4x14         |